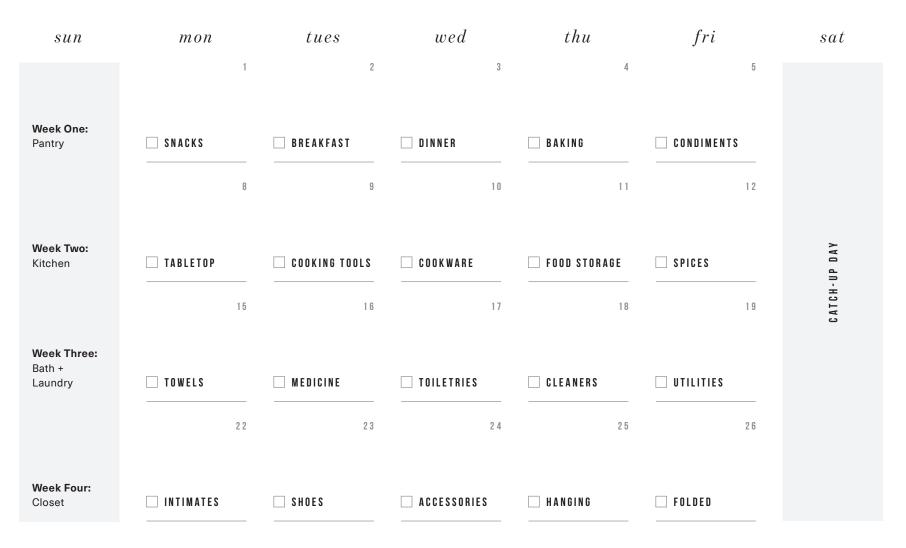

# WEEK 1: PANTRY

METHOD NEW YEAR NEAT ME

| sun                                                                                                        | mon                                                                       | tues                                                                      | wed                                                                       | thu                                                                       | fri                                                                       | sat          |
|------------------------------------------------------------------------------------------------------------|---------------------------------------------------------------------------|---------------------------------------------------------------------------|---------------------------------------------------------------------------|---------------------------------------------------------------------------|---------------------------------------------------------------------------|--------------|
| Project Prep                                                                                               | <b>Category</b><br>Snacks                                                 | <b>Category</b><br>Breakfast                                              | <b>Category</b><br>Dinner                                                 | <b>Category</b><br>Baking                                                 | <b>Category</b><br>Condiments                                             |              |
| <ol> <li>Read the<br/>newsletter for<br/>this week's focus</li> <li>Fill out your<br/>worksheet</li> </ol> | Start Time                                                                |              |
| 3. Spend 20<br>minutes on self-                                                                            | □ Sort                                                                    |              |
| care to set your mind at ease for                                                                          | 🗆 Edit                                                                    | Catch-up Day |
| the week                                                                                                   | 🗆 Мар                                                                     |              |
|                                                                                                            | □ Contain                                                                 | Contain                                                                   | Contain                                                                   | Contain                                                                   | □ Contain                                                                 |              |
|                                                                                                            | Short on time?<br>See our weekly<br>newsletter for<br>10 Minute Fix ideas | Short on time?<br>See our weekly<br>newsletter for<br>10 Minute Fix ideas | Short on time?<br>See our weekly<br>newsletter for<br>10 Minute Fix ideas | Short on time?<br>See our weekly<br>newsletter for<br>10 Minute Fix ideas | Short on time?<br>See our weekly<br>newsletter for<br>10 Minute Fix ideas |              |

## WEEK 2: KITCHEN

METHOD NEW YEAR NEAT ME

| sun                                                                                                        | mon                                                                       | tues                                                                      | wed                                                                       | thu                                                                       | fri                                                                       | sat          |
|------------------------------------------------------------------------------------------------------------|---------------------------------------------------------------------------|---------------------------------------------------------------------------|---------------------------------------------------------------------------|---------------------------------------------------------------------------|---------------------------------------------------------------------------|--------------|
| Project Prep                                                                                               | <b>Category</b><br>Tabletop                                               | Category<br>Cooking Tools                                                 | <b>Category</b><br>Cookware                                               | <b>Category</b><br>Food Storage                                           | <b>Category</b><br>Spices                                                 |              |
| <ol> <li>Read the<br/>newsletter for<br/>this week's focus</li> <li>Fill out your<br/>worksheet</li> </ol> | Start Time                                                                |              |
| 3. Take a moment to reflect on last                                                                        | □ Sort                                                                    |              |
| week's wins —<br>big or small                                                                              | 🗆 Edit                                                                    | Catch-up Day |
| 4. Spend 20                                                                                                | 🗆 Мар                                                                     |              |
| minutes on self-<br>care to set your<br>mind at ease for<br>the week                                       | 🗆 Contain                                                                 | □ Contain                                                                 | Contain                                                                   | □ Contain                                                                 | Contain                                                                   |              |
|                                                                                                            | Short on time?<br>See our weekly<br>newsletter for<br>10 Minute Fix ideas | Short on time?<br>See our weekly<br>newsletter for<br>10 Minute Fix ideas | Short on time?<br>See our weekly<br>newsletter for<br>10 Minute Fix ideas | Short on time?<br>See our weekly<br>newsletter for<br>10 Minute Fix ideas | Short on time?<br>See our weekly<br>newsletter for<br>10 Minute Fix ideas |              |
|                                                                                                            |                                                                           |                                                                           |                                                                           |                                                                           |                                                                           |              |

# WEEK 3: BATH + LAUNDRY

| sun                                                                                                        | mon                                                                       | tues                                                                      | wed                                                                       | thu                                                                       | fri                                                                       | sat          |
|------------------------------------------------------------------------------------------------------------|---------------------------------------------------------------------------|---------------------------------------------------------------------------|---------------------------------------------------------------------------|---------------------------------------------------------------------------|---------------------------------------------------------------------------|--------------|
| Project Prep                                                                                               | <b>Category</b><br>Towels                                                 | <b>Category</b><br>Medicine                                               | <b>Category</b><br>Toiletries                                             | <b>Category</b><br>Cleaners                                               | <b>Category</b><br>Utilities                                              |              |
| <ol> <li>Read the<br/>newsletter for<br/>this week's focus</li> <li>Fill out your<br/>worksheet</li> </ol> | Start Time                                                                |              |
| 3. Take a moment to reflect on last                                                                        | □ Sort                                                                    |              |
| week's wins —<br>big or small                                                                              | 🗆 Edit                                                                    | Catch-up Day |
| 4. Spend 20                                                                                                | 🗆 Мар                                                                     | 🗆 Мар                                                                     | 🗆 Мар                                                                     | 🗆 Мар                                                                     | 🗆 Map                                                                     |              |
| minutes on self-<br>care to set your<br>mind at ease for<br>the week                                       | 🗆 Contain                                                                 | ☐ Contain                                                                 | ☐ Contain                                                                 | ☐ Contain                                                                 | ☐ Contain                                                                 |              |
|                                                                                                            | Short on time?<br>See our weekly<br>newsletter for<br>10 Minute Fix ideas | Short on time?<br>See our weekly<br>newsletter for<br>10 Minute Fix ideas | Short on time?<br>See our weekly<br>newsletter for<br>10 Minute Fix ideas | Short on time?<br>See our weekly<br>newsletter for<br>10 Minute Fix ideas | Short on time?<br>See our weekly<br>newsletter for<br>10 Minute Fix ideas |              |
|                                                                                                            |                                                                           |                                                                           |                                                                           |                                                                           |                                                                           |              |

# WEEK 4: CLOSET

METHOD NEW YEAR NEAT ME

| sun                                                                                                        | mon                                                                       | tues                                                                      | wed                                                                       | thu                                                                       | fri                                                                       | sat          |
|------------------------------------------------------------------------------------------------------------|---------------------------------------------------------------------------|---------------------------------------------------------------------------|---------------------------------------------------------------------------|---------------------------------------------------------------------------|---------------------------------------------------------------------------|--------------|
| Project Prep                                                                                               | <b>Category</b><br>Intimates                                              | <b>Category</b><br>Shoes                                                  | <b>Category</b><br>Accessories                                            | <b>Category</b><br>Hanging                                                | Category<br>Folded                                                        |              |
| <ol> <li>Read the<br/>newsletter for<br/>this week's focus</li> <li>Fill out your<br/>worksheet</li> </ol> | Start Time                                                                |              |
| 3. Take a moment to reflect on last                                                                        | □ Sort                                                                    | □ Sort                                                                    | □ Sort                                                                    | Sort                                                                      | □ Sort                                                                    |              |
| week's wins —<br>big or small                                                                              | 🗆 Edit                                                                    | Catch-up Day |
| 4. Spend 20                                                                                                | 🗆 Map                                                                     | 🗆 Мар                                                                     | 🗆 Мар                                                                     | 🗆 Мар                                                                     | 🗆 Мар                                                                     |              |
| minutes on self-<br>care to set your<br>mind at ease for<br>the week                                       | ☐ Contain                                                                 | Contain                                                                   | Contain                                                                   | □ Contain                                                                 | Contain                                                                   |              |
|                                                                                                            | Short on time?<br>See our weekly<br>newsletter for<br>10 Minute Fix ideas | Short on time?<br>See our weekly<br>newsletter for<br>10 Minute Fix ideas | Short on time?<br>See our weekly<br>newsletter for<br>10 Minute Fix ideas | Short on time?<br>See our weekly<br>newsletter for<br>10 Minute Fix ideas | Short on time?<br>See our weekly<br>newsletter for<br>10 Minute Fix ideas |              |